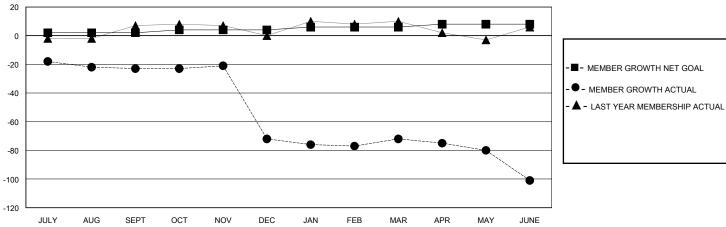

## District 29 C

Results as of: 6/30/2020

| GMT: | LOCATION WEST VIRGINIA | GMT CA |
|------|------------------------|--------|

| Clubs                 |               |           |               | Members               |                       |                         |                                                    |  |
|-----------------------|---------------|-----------|---------------|-----------------------|-----------------------|-------------------------|----------------------------------------------------|--|
| RESULTS FOR 2019-2020 |               |           |               | RESULTS FOR 2019-2020 |                       |                         |                                                    |  |
| QUARTER               | NEW CLUB GOAL | NEW CLUBS | DROPPED CLUBS | QUARTER MEMB          | ER GROWTH NET<br>GOAL | MEMBER GROWTH<br>ACTUAL | DROPPED<br>MEMBERS ACTUAL<br>(including transfers) |  |
| JULY/AUG/SEPT         | 0             | 0         | 0             | JULY/AUG/SEPT         | 2                     | 22                      | 41                                                 |  |
| OCT/NOV/DEC           | 0             | 0         | 2             | OCT/NOV/DEC           | 2                     | 33                      | 70                                                 |  |
| JAN/FEB/MAR           | 1             | 0         | 1             | JAN/FEB/MAR           | 2                     | 29                      | 16                                                 |  |
| APR/MAY/JUNE          | 0             | 0         | 0             | APR/MAY/JUNE          | 2                     | 8                       | 36                                                 |  |

## GOALS AND ACTUAL MEMBERS CUMULATIVE

| DROPPED CLUBS: 3 |     | 32 CLUBS OF 57 ADDED 1 OR MORE<br>NEW MEMBERS | GENDER DISTRIBUTION  MALE 739 (66.82%) |              |     |
|------------------|-----|-----------------------------------------------|----------------------------------------|--------------|-----|
| DROPPED MEMBERS  |     |                                               | FEMALE                                 | 367 (33.18%) |     |
| DECEASED         | 16  | CLICK HERE FOR CUMULATIVE                     | TOTAL FAMILY UNIT MEMBERS              |              | 327 |
| CLUB CANCELLED   | 27  | MEMBERSHIP DATA                               | FAMILY MEMBERS PAYING HALF 10 DUES     |              | 166 |
| OTHER            | 120 |                                               |                                        |              | 166 |
| TOTAL            | 163 |                                               |                                        |              |     |